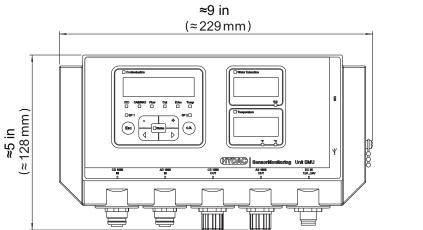

## Sensor Monitoring Unit SMU

The Sensor Monitoring Unit SMU1200 is a display unit for fluid sensors and is designed to display and store measured data. The following combinations of fluid sensors can be connected directly:

- Contamination Sensor TCM and water sensor TWS-C
- Metallic Contamination Sensor TMS and water sensor TWS-C