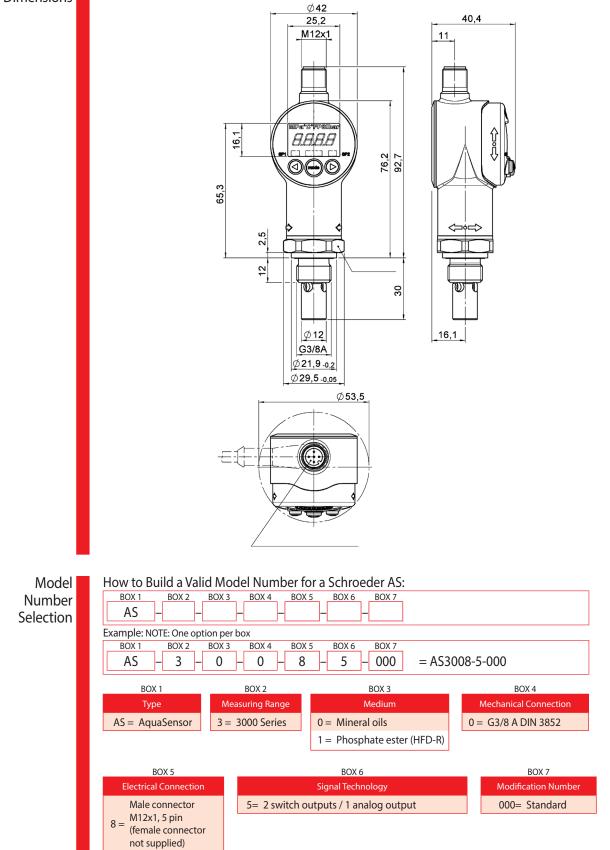

## AS 3000 AquaSensor

Formally Known as "Testmate® Water Sensor"

Dimensions



## Sensor Monitoring Unit SMU

## Features and Benefits

- Simple installation parallel to the customer system (Sensor Interface for SMU1200, transfer of the sensor's own analog and switching outputs) using the magnetic holder or top hat rails.
- High protection class IP67. Installation in a switch cabinet is not necessary
- Plug & Work unit including the 5m connection cable required for direct connection of the sensors (sensor connections via M12x1 male connectors, no programming necessary).
- Simple keypad operation.



The Sensor Monitoring Unit SMU1200 is a display unit for fluid sensors and is designed to display and store measured data. The following combinations of fluid sensors can be connected directly:

- Contamination Sensor TCM and water sensor TWS-C
- Metallic Contamination