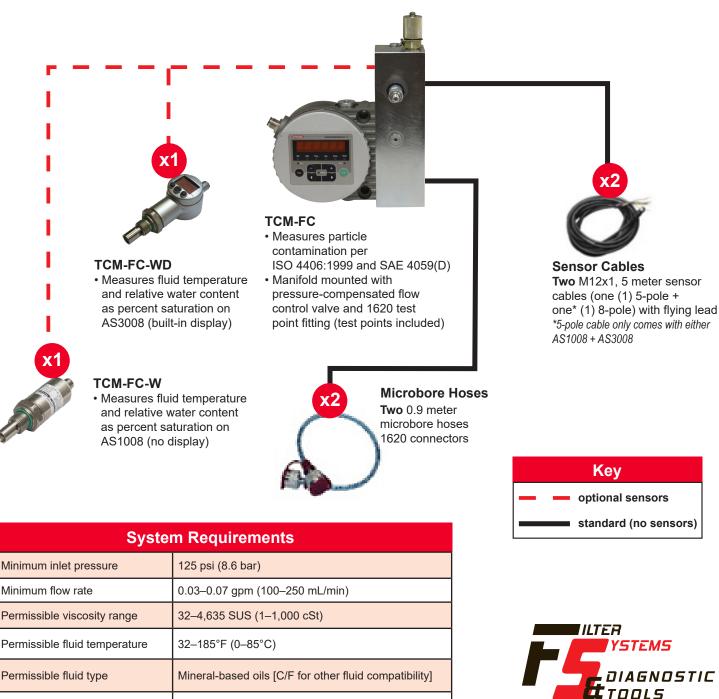

## **Starter Kit # 1 -** Local Data Display **IOT & Electronic Integration**

Kit #1 Order Information: TCM-FC: PN 7623773 TCM-FC-WD: PN 7632012 TCM-FC-W: PN 7623774

**The Starter Kit #1 - Local Data Display** allows users to visually assess real-time fluid condition for predictive maintenance. This plug-and-play starter kit is easily integrated into higher control networks such as PLCs, supervisory control and data acquisition (SCADA) platforms, and distribution control systems (DCS). Applications include: industrial hydraulic and lubrication systems, as well as mobile hydraulics.

Mounting configuration Vertical orientation with direction of flow South-to-North through manifold (as shown above)

© 4.2020 Schroeder Industries. All rights reserved.