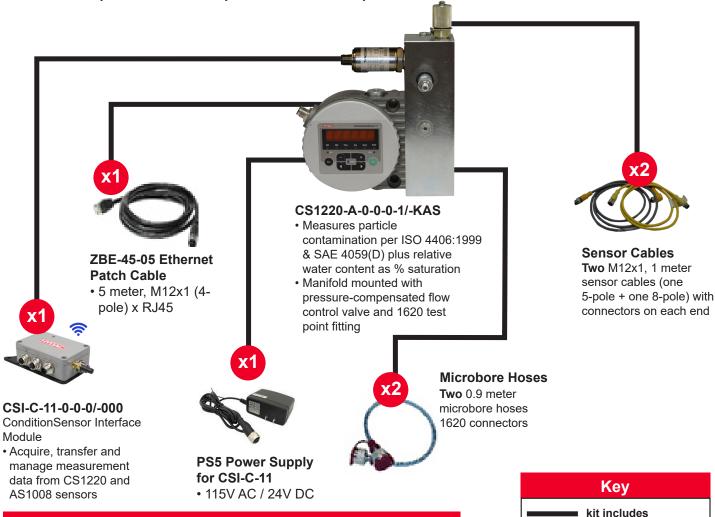

## Starter Kit # 2 - IoT Package IoT & Electronic Integration

The Starter Kit #2 - IoT Package allows users to analyze and transfer condition monitoring data in real time using WiFi and the FluMoS Mobile Android™ Application or on the CSI-C-11 web server via LAN connection. This plug-and-play starter kit is easily integrated into higher control networks such as PLCs, supervisory control and data acquisition (SCADA) platforms, and distribution control systems (DCS). Applications include: industrial hydraulic and lubrication systems, as well as mobile hydraulics.

| System Requirements           |                                                                                                 |
|-------------------------------|-------------------------------------------------------------------------------------------------|
| Minimum inlet pressure        | 125 psi (8.6bar)                                                                                |
| Minimum flow rate             | 0.03-0.07 gpm (100-250 mL/min)                                                                  |
| Permissible viscosity range   | 32-4,635 SUS (1-1,000 cSt)                                                                      |
| Permissible fluid temperature | 32-185°F (0-85°C)                                                                               |
| Permissible fluid type        | Mineral-based oils [C/F for other fluid compatibility]                                          |
| Mounting configuration        | Vertical orientation with direction of flow<br>South-to-North through manifold (as shown below) |