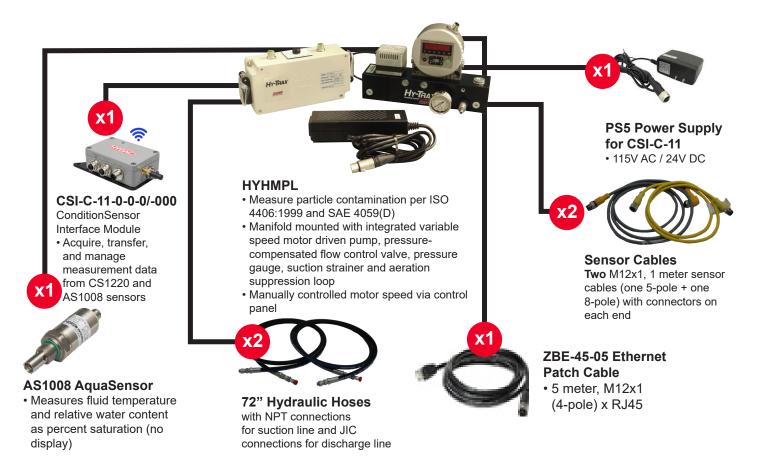

## Starter Kit #3 - HY-TRAX<sup>®</sup> IoT Package IoT & Electronic Integration

**The Starter Kit #3 - HY-TRAX<sup>®</sup> IoT Package** allows users to analyze and transfer independent, continuous offline condition monitoring data in real time using WiFi and the FluMoS Mobile Android<sup>™</sup> Application or on the CSI-C-11 web server via LAN connection. This plug-and-play starter kit is easily integrated into higher control networks such as PLCs, supervisory control and data acquisition (SCADA) platforms, and distribution control systems (DCS). Applications include: industrial hydraulic and lubrication systems, as well as mobile hydraulics.