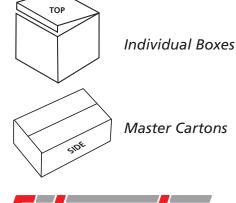

#### **Private Label Capabilities at Schroeder Industries**

Schroeder Industries offers a full line of branding solutions for air breathers, spin-ons, and replacement elements. Using the Element Private Label Form (L-2993), OEMs can obtain Schroeder elements with their very own custom logo (for Spin-on elements and air breathers, reference Spin-On and Air Breather Private Label Form (L-2994)). Schroeder has the ability to brand both individual and master cartons as requested. We can apply the customer name, part number, logo (black and white – .jpg file), and other customer texts. Bar coding and customer preprinted boxes can also be requested (set up fees and minimum order quantities are required for customer preprinted boxes).

## **Labeling Locations:**

Advanced Fluid Conditioning Solutions®

580 West Park Road | Leetsdale, PA 15056 ph. 724.318.1100 | fax 724.318.1200