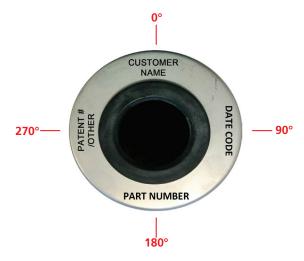

#### **Element Markings SI standard elements and DirtCatcher**

#### Notes:

- 1. Only one end cap will be marked.
- 2. Standard Schroeder date code to be used, unless otherwise specified.
- 3. Logos can be laser etched (a. DXF file of the logo is required).

## **Labeling Locations:**

Advanced Fluid Conditioning Solutions®

580 West Park Road | Leetsdale, PA 15056 ph. 724.318.1100 | fax 724.318.1200