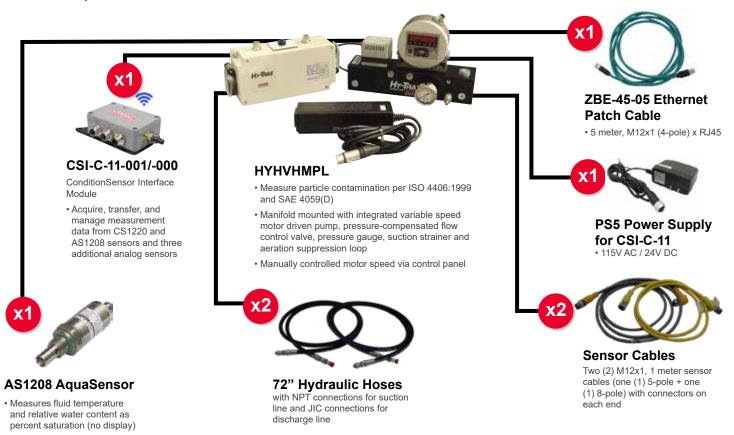

## Starter Kit #6 - HY-TRAX° - HV IIoT-CSI-C-AS1208 Package, Kit

The Starter Kit #6 - HY-TRAX®-HV IIoT-CSI-C-AS1208 Package, Kit allows users to analyze and transfer independent, continuous off-line condition monitoring data in real time using WiFi and the FluMoS Mobile Android™ Application or on the CSI-C-11 web server via LAN connection. This plug-and-play starter kit is easily integrated into higher control networks such as PLCs, supervisory control and data acquisition (SCADA) platforms, and distribution control systems (DCS). Applications include: industrial hydraulic and lubrication systems, as well as mobile hydraulics.