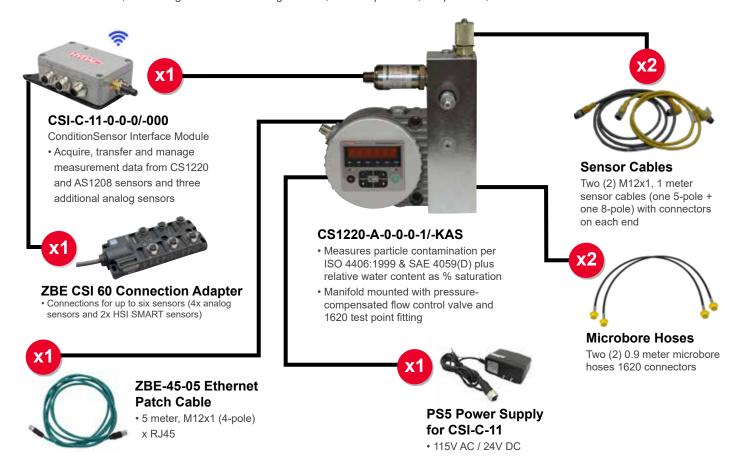

## Starter Kit # 7 - CS1220/AS1008 **IIoT-CSI-C Package, Kit**

The Starter Kit #7 - CS1220/AS1008, IIoT-CSI-C Package, Kit allows users to analyze and transfer condition monitoring data in real time using WiFi and the FluMoS Mobile Android™ Application or on the CSI-C-11 web server via LAN connection. This plug-and-play starter kit is easily integrated into higher control networks such as PLCs, supervisory control and data acquisition (SCADA) platforms, and distribution control systems (DCS). Applications include: industrial hydraulic and lubrication systems, as well as mobile hydraulics. With the addition of the ZBE CSI 60 connector, monitoring of additional analog sensors, such as pressure, temperature, or flow sensors has never been easier.