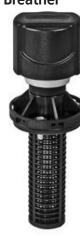

### PAB1 Breather

Suction Separators and Strainers

Oil Sight Glasses

PABS1 Breather

Max. Flow Rate: 7 SCFM / 51 gpm at .15 psi 13 SCFM / 100 gpm at .6 psi

2 | 1 | 1

Filtration Rating: 3 µm absolute

Operational Temperature: -22° to 212°F (-30° to 100°C)