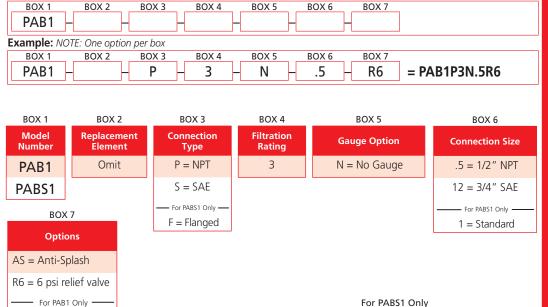

# **Specifications**

Filter Model Number Selection

Same Day Shipment Model

NOTE:

Contact factory for lead time and minimum order quantity for other models.

PAB1M3N22

Replacement Elements: