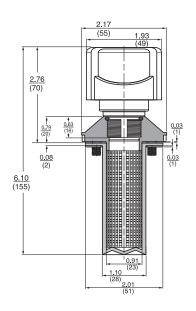

### PAB1 Breather

Suction Separators and Strainers

Oil Sight Glasses

PABS1 Breather

Max. Flow Rate: 7 SCFM / 51 gpm at .15 psi 13 SCFM / 100 gpm at .6 psi

2 | 1 | 1

Filtration Rating: 3 µm absolute

Operational Temperature: -22° to 212°F (-30° to 100°C)