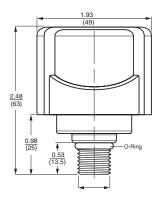

#### **Features and Benefits**

- Durable synthetic Nylon 6 housing
- Phenolic resin impregnated filter element
- Standard Buna N O-Ring

D = Dipstick

- Available with anti-splash or relief valve
- Optional customer logo (contact factory)
- Optional dipstick (contact factory)