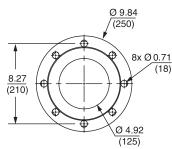

#### **Specifications**

Max. Flow Rate: 340 SCFM / 2560 gpm at .15 psi

528 SCFM / 3960 gpm at .6 psi

Filtration Rating: 2 μm Excellement® Z-Media®

Connection: 8 bolt DN 125 flange