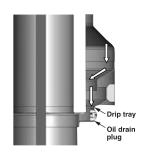

# Oil Mist Trap

The oil mist in the filter is collected in a "drip tray" and is returned safely to the tank, or it can be drained via an oil drain plug.