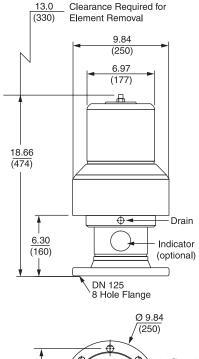

#### **Specifications**

Max. Flow Rate: 340 SCFM / 2560 gpm at .15 psi

528 SCFM / 3960 gpm at .6 psi

Filtration Rating: 2 μm Excellement® Z-Media®

Connection: 8 bolt DN 125 flange